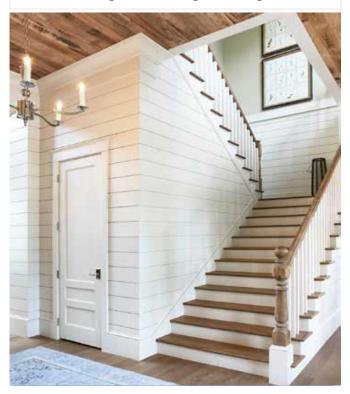

## **Reclaimed and Specialty Products**

The Building Center stocks multiple species of reclaimed wood sourced from a variety of locations in the Southeast. Oak, Cherry, Wormy Chestnut, Walnut, Pine and others are available in multiple widths as boards, timbers or beams. The millwork shop can create a satin smooth finish or a barely touched rough hewn accent wall, and straight or live edge shelving.