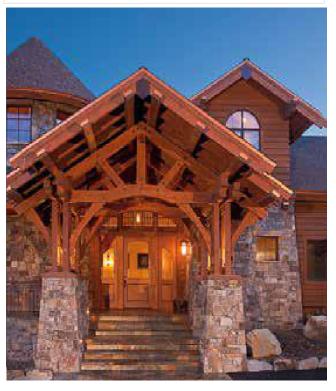

TBC carries cedar and spruce material to provide an exterior WOW factor, and can design custom shutters in a variety of styles to accent your window and door selections.

The extensive focus on specialty materials allows TBC customers to make their homes really stand out from others on the market.