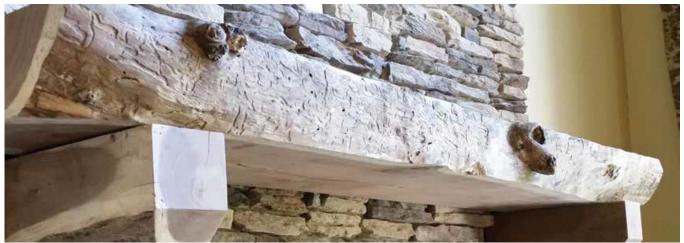

## **Reclaimed and Specialty Products**

The Building Center stocks multiple species of reclaimed wood sourced from a variety of locations in the Southeast. Oak, Cherry, Wormy Chestnut, Walnut, Pine and others are available in multiple widths as boards, timbers or beams. The millwork shop can create a satin smooth finish or a barely touched rough hewn accent wall, and straight or live edge shelving.