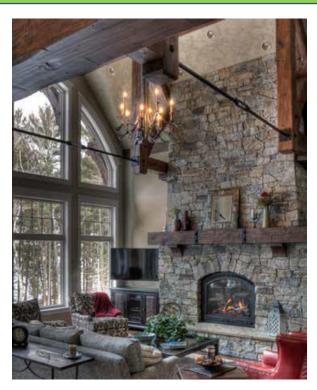

## **Reclaimed and Specialty Products**

The Building Center stocks multiple species of reclaimed wood sourced from a variety of locations in the Southeast. Oak, Cherry, Wormy Chestnut, Walnut, Pine and others are available in multiple widths as boards, timbers or beams. The millwork shop can create a satin smooth finish or a barely touched rough hewn accent wall, and straight or live edge shelving.

TBC carries cedar and spruce material to provide an exterior WOW factor, and can design custom shutters in a variety of styles to accent your window and door selections.

The extensive focus on specialty materials allows TBC customers to make their homes really stand out from others on the market.