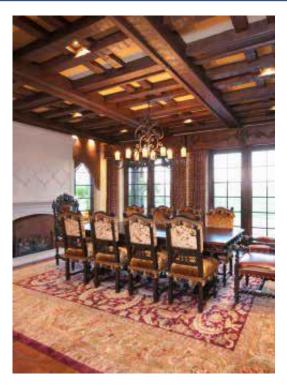

## **Reclaimed and Specialty Products**

The Building Center stocks multiple species of reclaimed wood sourced from a variety of locations in the Southeast. Oak, Cherry, Wormy Chestnut, Walnut, Pine and others are available in multiple widths as boards, timbers or beams. The millwork shop can create a satin smooth finish or a barely touched rough hewn accent wall, and straight or live edge shelving.

TBC carries cedar and spruce material to provide an exterior WOW factor, and can design custom shutters in a variety of styles to accent your window and door selections.

The extensive focus on specialty materials allows TBC customers to make their homes really stand out from others on the market.